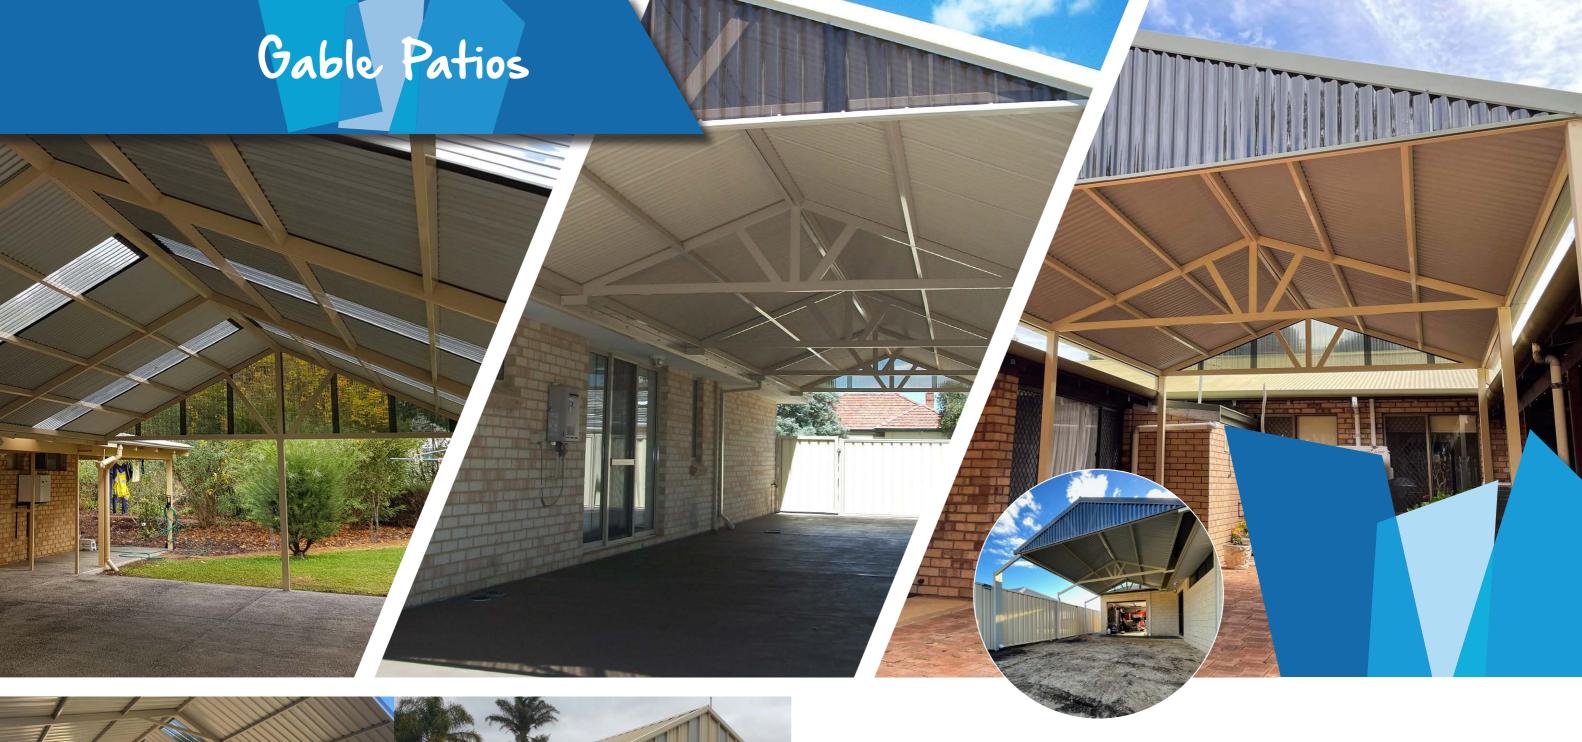

### THREE DECADES OF EXPERIENCE

Outdoor World has over 30 years of experience in creating perfect outdoor areas.

Our impressive range of patios are all designed by structural engineers and built with quality BlueScope Steel and Colorbond® roofing materials. What's more, all patios can be customised to fit in any backyard.

Please Note: We make it even easier by taking care of all council and planning approvals.