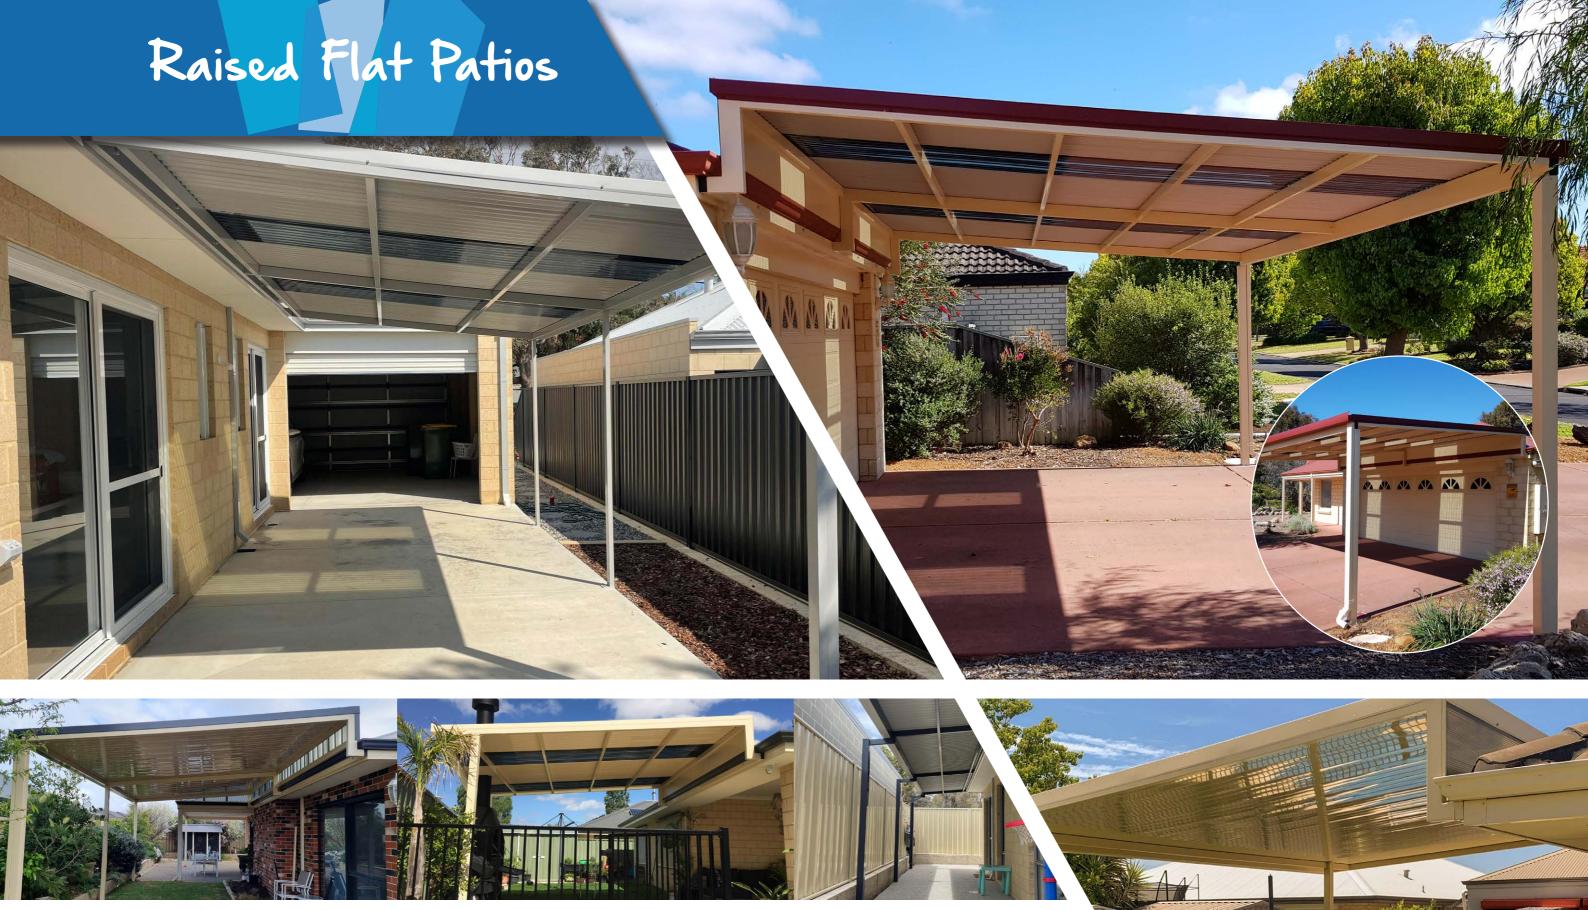

### THREE DECADES OF EXPERIENCE

Outdoor World has over 30 years of experience in creating perfect outdoor areas.

Our impressive range of patios are all designed by structural engineers and built with quality BlueScope Steel and Colorbond® roofing materials. What's more, all patios can be customised to fit in any backyard.