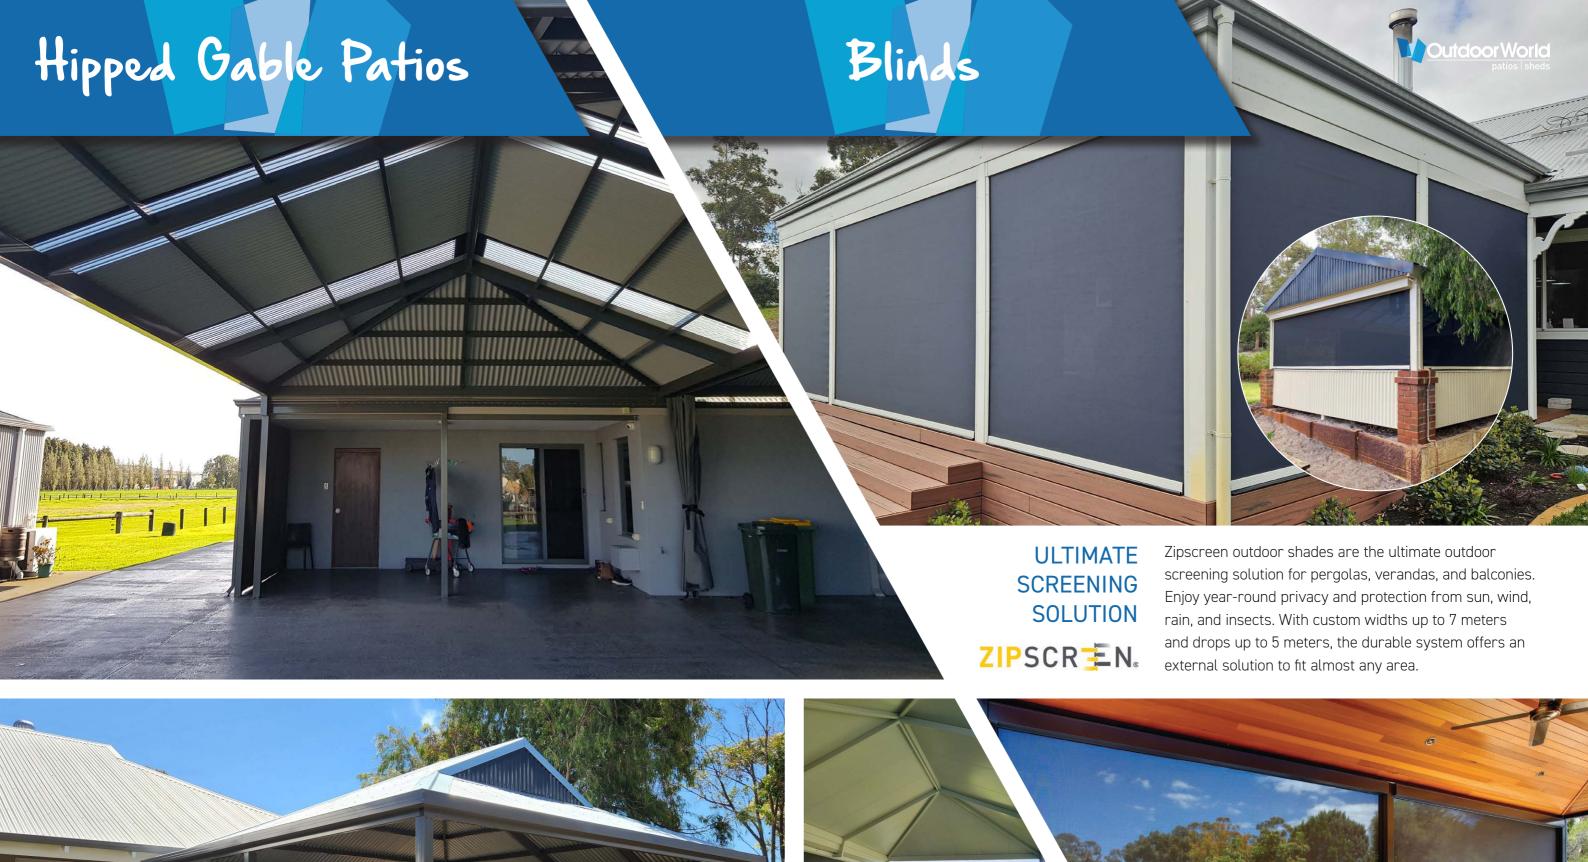

### THREE DECADES OF EXPERIENCE

Outdoor World has over 30 years of experience in creating perfect outdoor areas.

Our impressive range of patios are all designed by structural engineers and built with quality BlueScope Steel and Colorbond® roofing materials. What's more, all patios can be customised to fit in any backyard.