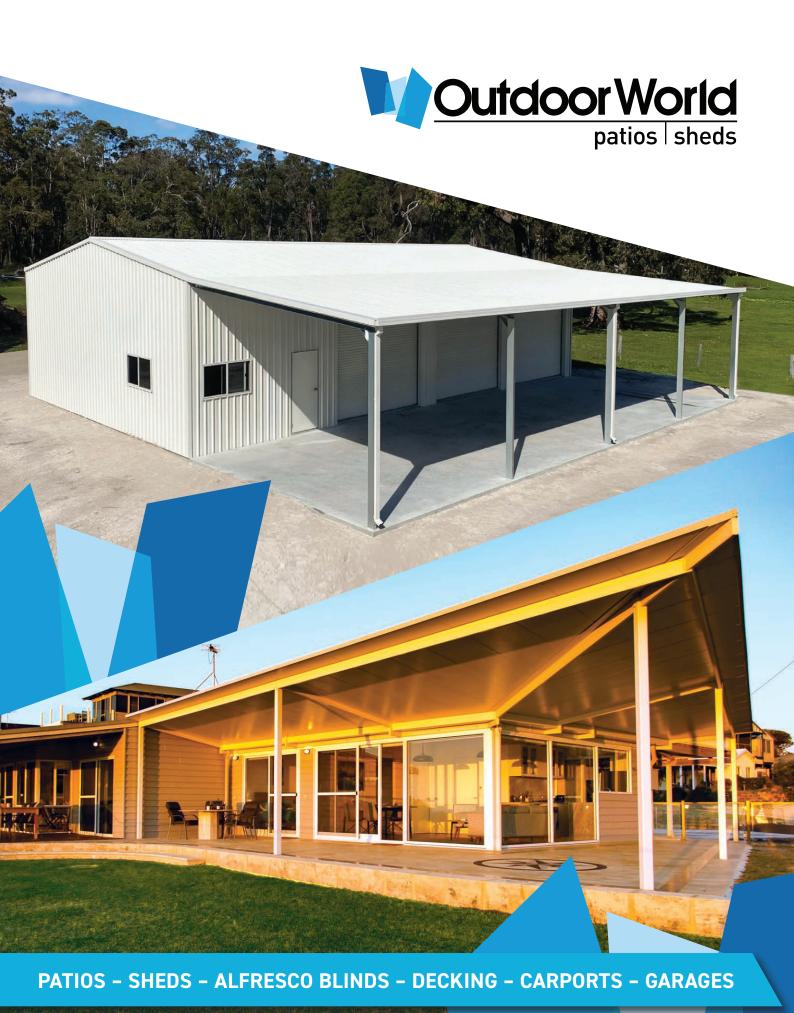

# THE HOME IMPROVEMENT SPECIALISTS

When it comes to outdoor additions, structures, coverings and home improvements, Outdoor World is number one. Proudly Western Australian owned and operated we've been designing and installing quality outdoor structures around the state for over 30 years.

Whether you're looking to add an outdoor entertaining area or construct a lock-up shed for the backyard or the farm, Outdoor World has a range of products designed to meet your needs.

From patios, sheds ,garages and carport to alfresco blinds & decking, we've got you covered for all your outdoor needs!

### THREE DECADES OF EXPERIENCE

Outdoor World has over 30 years of experience in creating perfect outdoor areas.

Our impressive range of patios are all designed by structural engineers and built with quality BlueScope Steel and Colorbond® roofing materials. What's more, all patios can be customised to fit in any backyard.