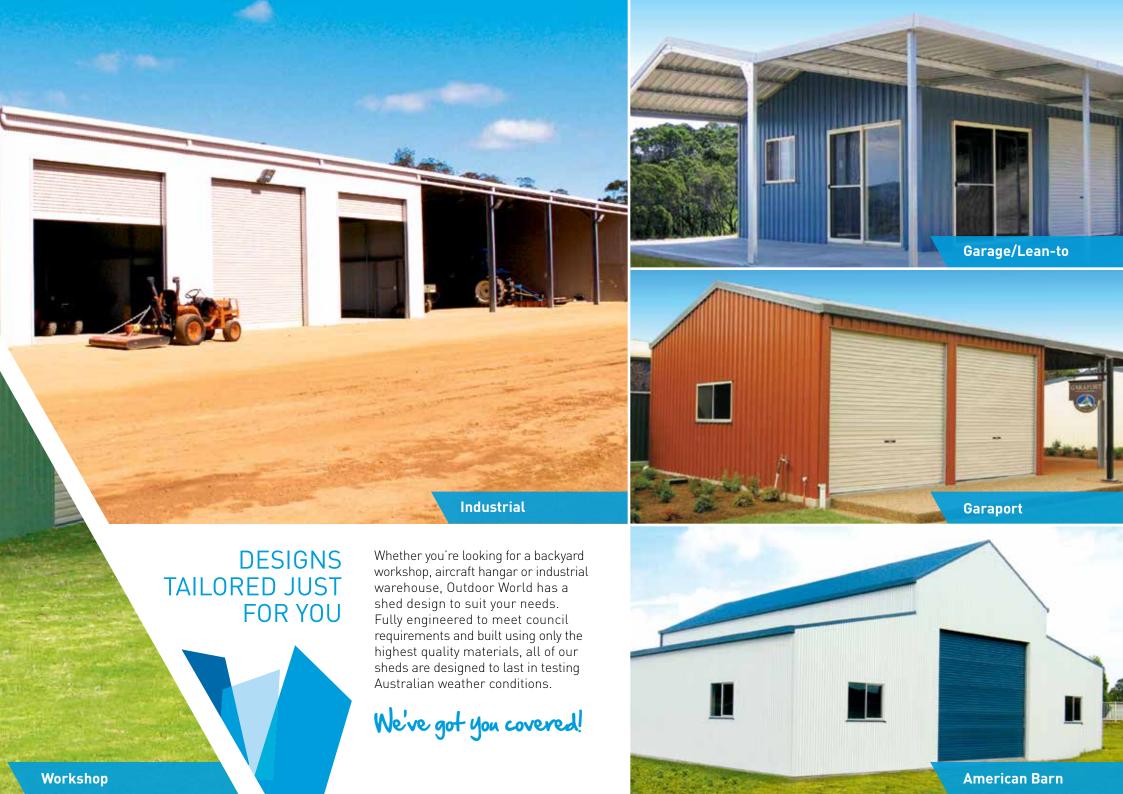

Whether you're looking to add an outdoor entertaining area or construct a lock-up shed for the backyard or the farm, Outdoor World has a range of products designed to meet your needs.

From patios, sheds, garages and carports, to fences and hangars, we've got you covered.

THE LARGEST OUTDOOR GROUP IN WESTERN AUSTRALIA

Each Outdoor World centre is locally owned and operated, ensuring you deal with the people who make the decisions. Offering a wealth of experience and expertise, our friendly staff can provide everything you need to improve your lifestyle. To ensure a quality finish, we offer assistance with everything from design and installation right through to local council approval - it's all part of our complete service.