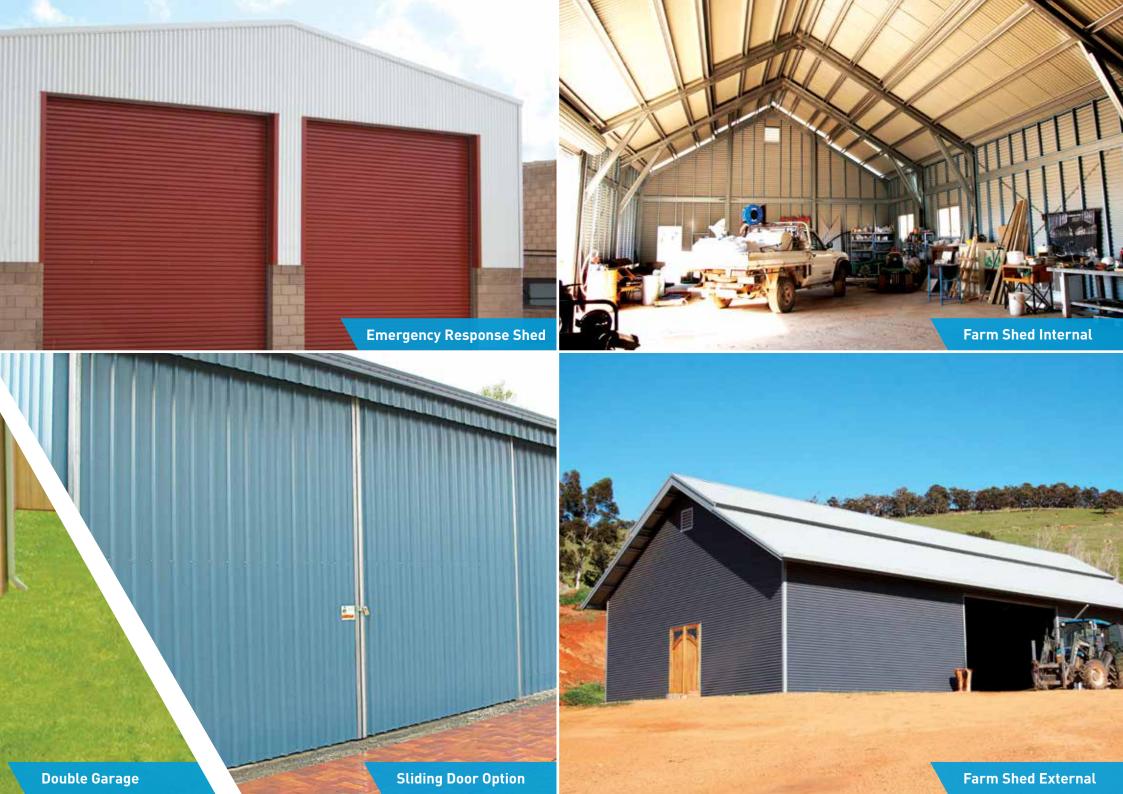

Whether you're looking to add an outdoor entertaining area or construct a lock-up shed for the backyard or the farm, Outdoor World has a range of products designed to meet your needs.

From patios, sheds, garages and carports, to fences and hangars, we've got you covered.