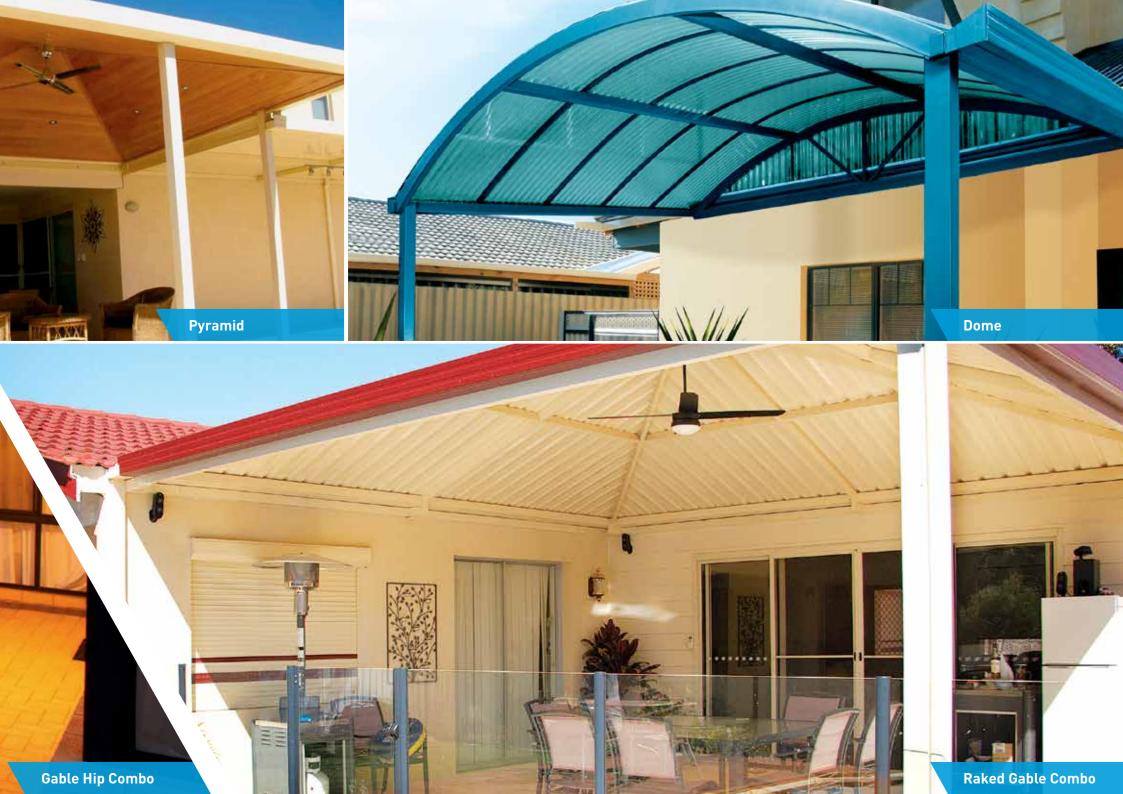

Whether you're looking to add an outdoor entertaining area or construct a lock-up shed for the backyard or the farm, Outdoor World has a range of products designed to meet your needs.

From patios, sheds, garages and carports, to fences and hangars, we've got you covered.