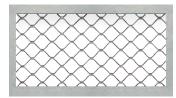

### **Insert Options**

Acrylic
(Available in Clear, Smoke & Opaque)

Colorbond® Flat (Also available in Woodgrain texture)

Colorbond® Ribbed
(Also available in Woodgrain texture)

Alumpanel

Checkerplate

Mini Corrugate