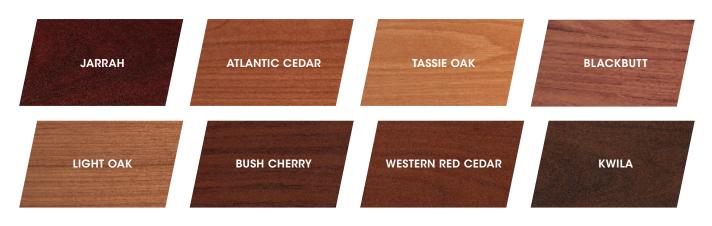

#### **Slatted Timber Look Colours**

Our slatted doors come in 8 unique timber look colours.

### Match your home's modern facade with a slatted garage door.

B&D has a range of slatted doors to suit your home's facade, fence or gate design. Made from durable aluminium, these slats can be powder coated in a large range of Dulux® colours and are also available in 8 unique timber look colours.