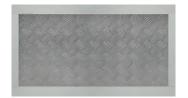

### **Insert Options**

Acrylic
(Available in Clear, Smoke & Opaque)

Colorbond® Flat (Also available in Woodgrain texture)

Colorbond® Ribbed
(Also available in Woodgrain texture)

Alumpanel

Checkerplate

Mini Corrugate