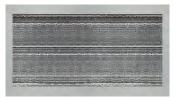

### **Insert Options**

Acrylic
(Available in Clear, Smoke & Opaque)

Colorbond® Flat (Also available in Woodgrain texture)

Colorbond® Ribbed
(Also available in Woodgrain texture)

Alumpanel

Checkerplate

Mini Corrugate