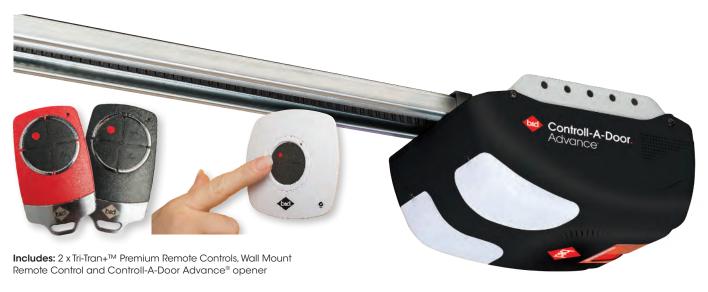

### Automation.

It is important to partner your B&D® door with a genuine B&D® automatic opener. Designed to exacting standards in Australia and made to work in unison with your door year after year.

### Controll-A-Door:

Australians have trusted B&D's garage door automation products for decades. Our latest Controll-A-Door® range builds on our rich heritage by combining smooth and reliable operation with a range of features that help protect your family and belongings.

Refer to B&D® Automation brochure for detailed specifications.

Have you ever left the house in the morning and thought, "Did I remember to close the garage door?".

An open garage is an open invitation for unwanted entry so it pays to know that you can control your door while you are away from home with B&D®. The kit allows you to monitor and control your garage door while you are at work or even on holidays from your compatible smart phone\*.