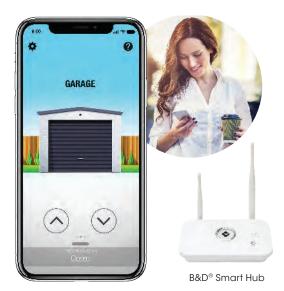

Refer to B&D® Automation brochure for detailed specifications.

Have you ever left the house in the morning and thought, "Did I remember to close the garage door?".

An open garage is an open invitation for unwanted entry so it pays to know that you can control your door while you are away from home with B&D®. The kit allows you to monitor and control your garage door while you are at work or even on holidays from your compatible smart phone\*.

**DOWNLOAD & TRY IN DEMO MODE NOW!** 

Scan QR code to download App for Android devices

\* Subject to cellular and WiFi connection and availability.

\*\* Kit includes Smart Hub and accessories. Phone not included.