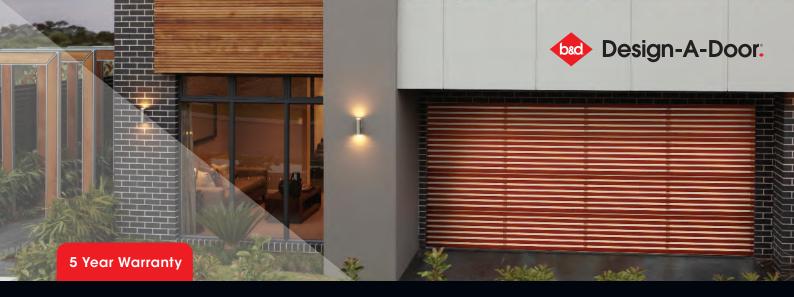

## Slatted Collection.

### Match your home's modern facade with a slatted garage door.

B&D has a range of slatted doors to suit your home's facade, fence or gate design. Made from durable aluminium, these slats can be powder coated in a large range of Dulux® colours and are also available in 8 unique timber look colours.