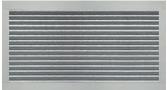

### Match your home's modern facade with a slatted garage door.

B&D has a range of slatted doors to suit your home's facade, fence or gate design. Made from durable aluminium, these slats can be powder coated in a large range of Dulux® colours and are also available in 8 unique timber look colours.

B&D Slatted doors can be supplied with or without a backing to add further character to your door's design.

Timber Look

Backings are available in COLORBOND® steel, or acrylic for a slightly transparent finish. COLORBOND® backings are available in the standard COLORBOND® range. Acrylic inserts are available in Clear, Opaque or Smoked. Slatted options are available with or without backing to add character to your door or